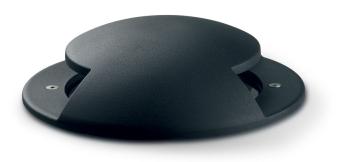

#### GENERAL

| GENERAL                                                 |  |
|---------------------------------------------------------|--|
| Series: Medio                                           |  |
| Subseries: Medio Roll Over                              |  |
| Brand: Platek                                           |  |
| Division: Exterior                                      |  |
| Mounting Type: Recessed                                 |  |
| Mounting Location: In-Ground                            |  |
| Subcategory: Marker                                     |  |
| PHYSICAL                                                |  |
| Shape: Round                                            |  |
| Diameter (mm): 222                                      |  |
| Diameter (in): 8 ¾                                      |  |
| Height (mm): 286                                        |  |
| Height (in): 11 ¼                                       |  |
| Light Distribution: Direct                              |  |
| Weight (kg): 4.3                                        |  |
| Weight (lbs): 9.5                                       |  |
| Load Resistance (kg): 2000                              |  |
| Load Resistance (lbs): 4409                             |  |
| Diffuser: Clear tempered glass                          |  |
| Fixture Finish: BLK / WHI / GRY / COR / ANT / BRZ       |  |
| Fixture Material: Aluminum Die Cast                     |  |
| Cable Details: Supplied with 1 power cable 1m in length |  |
| ELECTRICAL                                              |  |
| Lamp Type: LED                                          |  |
| Input Wattage (W): 4.7                                  |  |
| Total Output Wattage (W): 3                             |  |
| Dimming: Non-Dimmable                                   |  |
| Driver Included: Yes                                    |  |
| Driver Location: Integrated                             |  |
| Driver Type: Constant Current - 120 / 277Vac            |  |
| Driver Class: Class 2                                   |  |
| Input Voltage (V): 120 - 277                            |  |
| Constant Current (MA): 500                              |  |
| Upon Request: Remote: 0-10Vdc dimming / Phase dimming   |  |

#### GENERAL Series: Media

| Series: Medio                                                                                                                    |      |
|----------------------------------------------------------------------------------------------------------------------------------|------|
| Subseries: Medio Roll Over                                                                                                       |      |
| Brand: Platek                                                                                                                    |      |
| Division: Exterior                                                                                                               |      |
| Mounting Type: Recessed                                                                                                          |      |
| Mounting Location: In-Ground                                                                                                     |      |
| Subcategory: Marker                                                                                                              |      |
| PHYSICAL                                                                                                                         |      |
| Shape: Round                                                                                                                     |      |
| Diameter (mm): 222                                                                                                               |      |
| Diameter (in): 8 <sup>3</sup> / <sub>4</sub>                                                                                     |      |
| Height (mm): 286                                                                                                                 |      |
| Height (in): $11\frac{1}{4}$                                                                                                     |      |
| Light Distribution: Direct                                                                                                       |      |
|                                                                                                                                  |      |
| Neight (kg): 4.3                                                                                                                 |      |
| Neight (lbs): 9.5<br>Load Resistance (kg): 2000                                                                                  |      |
| Load Resistance (kg): 2000                                                                                                       |      |
| Screws: A4 stainless steel                                                                                                       |      |
| Diffuser: Clear tempered glass                                                                                                   |      |
| Fixture Finish: BLK / WHI / GRY / COR / ANT / BRZ                                                                                |      |
| Fixture Material: Aluminum Die Cast                                                                                              |      |
| Cable Details: Supplied with 1 power cable 1m in length                                                                          |      |
|                                                                                                                                  |      |
| ELECTRICAL                                                                                                                       |      |
| Lamp Type: LED                                                                                                                   |      |
| nput Wattage (W): 8.3                                                                                                            |      |
| Total Output Wattage (W): 6                                                                                                      |      |
| Dimming: Non-Dimmable                                                                                                            |      |
| Driver Included: Yes                                                                                                             |      |
| Driver Location: Integrated                                                                                                      |      |
| Driver Type: Constant Current - Universal                                                                                        |      |
| Driver Class: Class 2                                                                                                            |      |
| nput Voltage (V): 120 - 277<br>Constant Current (MA): 500                                                                        |      |
| Jpon Request: (Not included - see components [IP65 or higher<br>enclosure to be supplied by others]) Remote: 0-10Vdc dimming / P | haso |
| dimming                                                                                                                          | nasc |
| LED                                                                                                                              |      |
| Number of LEDs: 4                                                                                                                |      |
| Color Temperature (°K): 3000 / 4000                                                                                              |      |
| Max. Delivered Lumen (lm): 240 / 250                                                                                             |      |
| Nominal Lumen (lm): 760 / 800                                                                                                    |      |
| CRI: >80 CRI                                                                                                                     |      |
| Lamp Life (hrs): 60000                                                                                                           |      |
| OPTICAL                                                                                                                          |      |
| Optic°: 2 Openings                                                                                                               |      |
|                                                                                                                                  |      |