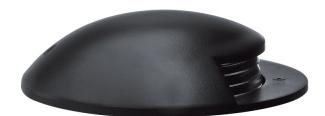

## **MEDIO ROLL OVER RECESSED**

#### GENERAL

| GENERAL                                                 |  |
|---------------------------------------------------------|--|
| Series: Medio                                           |  |
| Subseries: Medio Roll Over                              |  |
| Brand: Platek                                           |  |
| Division: Exterior                                      |  |
| Mounting Type: Recessed                                 |  |
| Mounting Location: In-Ground                            |  |
| Subcategory: Marker                                     |  |
| PHYSICAL                                                |  |
| Shape: Round                                            |  |
| Diameter (mm): 222                                      |  |
| Diameter (in): 8 ¾                                      |  |
| Height (mm): 286                                        |  |
| Height (in): 11 ¼                                       |  |
| Light Distribution: Direct                              |  |
| Weight (kg): 4.3                                        |  |
| Weight (lbs): 9.5                                       |  |
| Load Resistance (kg): 2000                              |  |
| Load Resistance (lbs): 4409                             |  |
| Diffuser: Clear tempered glass                          |  |
| Fixture Finish: BLK / WHI / GRY / COR / ANT / BRZ       |  |
| Fixture Material: Aluminum Die Cast                     |  |
| Cable Details: Supplied with 1 power cable 1m in length |  |
| ELECTRICAL                                              |  |
| Lamp Type: LED                                          |  |
| Input Wattage (W): 4.7                                  |  |
| Total Output Wattage (W): 3                             |  |
| Dimming: Non-Dimmable                                   |  |
| Driver Included: Yes                                    |  |
| Driver Location: Integrated                             |  |
| Driver Type: Constant Current - 120 / 277Vac            |  |
| Driver Class: Class 2                                   |  |
| Input Voltage (V): 120 - 277                            |  |
| Constant Current (MA): 500                              |  |
| Upon Request: Remote: 0-10Vdc dimming / Phase dimming   |  |