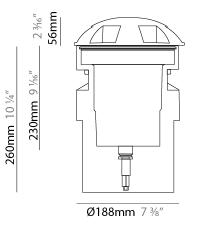

#### GENERAL

| GENERAL                                                 |  |
|---------------------------------------------------------|--|
| Series: Medio                                           |  |
| Subseries: Medio Roll Over                              |  |
| Brand: Platek                                           |  |
| Division: Exterior                                      |  |
| Mounting Type: Recessed                                 |  |
| Mounting Location: In-Ground                            |  |
| Subcategory: Marker                                     |  |
| PHYSICAL                                                |  |
| Shape: Round                                            |  |
| Diameter (mm): 222                                      |  |
| Diameter (in): 8 ¾                                      |  |
| Height (mm): 286                                        |  |
| Height (in): 11 ¼                                       |  |
| Light Distribution: Direct                              |  |
| Weight (kg): 4.3                                        |  |
| Weight (lbs): 9.5                                       |  |
| Load Resistance (kg): 2000                              |  |
| Load Resistance (lbs): 4409                             |  |
| Diffuser: Clear tempered glass                          |  |
| Fixture Finish: BLK / WHI / GRY / COR / ANT / BRZ       |  |
| Fixture Material: Aluminum Die Cast                     |  |
| Cable Details: Supplied with 1 power cable 1m in length |  |
| ELECTRICAL                                              |  |
| Lamp Type: LED                                          |  |
| Input Wattage (W): 4.7                                  |  |
| Total Output Wattage (W): 3                             |  |
| Dimming: Non-Dimmable                                   |  |
| Driver Included: Yes                                    |  |
| Driver Location: Integrated                             |  |
| Driver Type: Constant Current - 120 / 277Vac            |  |
| Driver Class: Class 2                                   |  |
| Input Voltage (V): 120 - 277                            |  |
| Constant Current (MA): 500                              |  |
| Upon Request: Remote: 0-10Vdc dimming / Phase dimming   |  |

#### GENERAL Series: Media

| Series: Medio                                                                                                                    |      |
|----------------------------------------------------------------------------------------------------------------------------------|------|
| Subseries: Medio Roll Over                                                                                                       |      |
| Brand: Platek                                                                                                                    |      |
| Division: Exterior                                                                                                               |      |
| Mounting Type: Recessed                                                                                                          |      |
| Mounting Location: In-Ground                                                                                                     |      |
| Subcategory: Marker                                                                                                              |      |
| PHYSICAL                                                                                                                         |      |
| Shape: Round                                                                                                                     |      |
| Diameter (mm): 222                                                                                                               |      |
| Diameter (in): 8 <sup>3</sup> / <sub>4</sub>                                                                                     |      |
| Height (mm): 286                                                                                                                 |      |
| Height (in): $11\frac{1}{4}$                                                                                                     |      |
| Light Distribution: Direct                                                                                                       |      |
|                                                                                                                                  |      |
| Neight (kg): 4.3                                                                                                                 |      |
| Neight (lbs): 9.5<br>Load Resistance (kg): 2000                                                                                  |      |
| Load Resistance (kg): 2000                                                                                                       |      |
| Screws: A4 stainless steel                                                                                                       |      |
| Diffuser: Clear tempered glass                                                                                                   |      |
| Fixture Finish: BLK / WHI / GRY / COR / ANT / BRZ                                                                                |      |
| Fixture Material: Aluminum Die Cast                                                                                              |      |
| Cable Details: Supplied with 1 power cable 1m in length                                                                          |      |
|                                                                                                                                  |      |
| ELECTRICAL                                                                                                                       |      |
| Lamp Type: LED                                                                                                                   |      |
| nput Wattage (W): 8.3                                                                                                            |      |
| Total Output Wattage (W): 6                                                                                                      |      |
| Dimming: Non-Dimmable                                                                                                            |      |
| Driver Included: Yes                                                                                                             |      |
| Driver Location: Integrated                                                                                                      |      |
| Driver Type: Constant Current - Universal                                                                                        |      |
| Driver Class: Class 2                                                                                                            |      |
| nput Voltage (V): 120 - 277<br>Constant Current (MA): 500                                                                        |      |
| Jpon Request: (Not included - see components [IP65 or higher<br>enclosure to be supplied by others]) Remote: 0-10Vdc dimming / P | haso |
| dimming                                                                                                                          | nasc |
| LED                                                                                                                              |      |
| Number of LEDs: 4                                                                                                                |      |
| Color Temperature (°K): 3000 / 4000                                                                                              |      |
| Max. Delivered Lumen (lm): 240 / 250                                                                                             |      |
| Nominal Lumen (lm): 760 / 800                                                                                                    |      |
| CRI: >80 CRI                                                                                                                     |      |
| Lamp Life (hrs): 60000                                                                                                           |      |
| OPTICAL                                                                                                                          |      |
| Optic°: 2 Openings                                                                                                               |      |
|                                                                                                                                  |      |