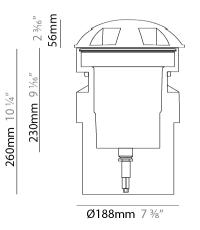

#### GENERAL

| GENERAL                                                 |  |
|---------------------------------------------------------|--|
| Series: Medio                                           |  |
| Subseries: Medio Roll Over                              |  |
| Brand: Platek                                           |  |
| Division: Exterior                                      |  |
| Mounting Type: Recessed                                 |  |
| Mounting Location: In-Ground                            |  |
| Subcategory: Marker                                     |  |
| PHYSICAL                                                |  |
| Shape: Round                                            |  |
| Diameter (mm): 222                                      |  |
| Diameter (in): 8 ¾                                      |  |
| Height (mm): 286                                        |  |
| Height (in): 11 ¼                                       |  |
| Light Distribution: Direct                              |  |
| Weight (kg): 4.3                                        |  |
| Weight (lbs): 9.5                                       |  |
| Load Resistance (kg): 2000                              |  |
| Load Resistance (lbs): 4409                             |  |
| Diffuser: Clear tempered glass                          |  |
| Fixture Finish: BLK / WHI / GRY / COR / ANT / BRZ       |  |
| Fixture Material: Aluminum Die Cast                     |  |
| Cable Details: Supplied with 1 power cable 1m in length |  |
| ELECTRICAL                                              |  |
| Lamp Type: LED                                          |  |
| Input Wattage (W): 4.7                                  |  |
| Total Output Wattage (W): 3                             |  |
| Dimming: Non-Dimmable                                   |  |
| Driver Included: Yes                                    |  |
| Driver Location: Integrated                             |  |
| Driver Type: Constant Current - 120 / 277Vac            |  |
| Driver Class: Class 2                                   |  |
| Input Voltage (V): 120 - 277                            |  |
| Constant Current (MA): 500                              |  |
| Upon Request: Remote: 0-10Vdc dimming / Phase dimming   |  |