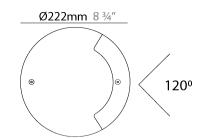

#### GENERAL

| GENERAL                                                 |  |
|---------------------------------------------------------|--|
| Series: Medio                                           |  |
| Subseries: Medio Roll Over                              |  |
| Brand: Platek                                           |  |
| Division: Exterior                                      |  |
| Mounting Type: Recessed                                 |  |
| Mounting Location: In-Ground                            |  |
| Subcategory: Marker                                     |  |
| PHYSICAL                                                |  |
| Shape: Round                                            |  |
| Diameter (mm): 222                                      |  |
| Diameter (in): 8 ¾                                      |  |
| Height (mm): 286                                        |  |
| Height (in): 11 ¼                                       |  |
| Light Distribution: Direct                              |  |
| Weight (kg): 4.3                                        |  |
| Weight (lbs): 9.5                                       |  |
| Load Resistance (kg): 2000                              |  |
| Load Resistance (lbs): 4409                             |  |
| Diffuser: Clear tempered glass                          |  |
| Fixture Finish: BLK / WHI / GRY / COR / ANT / BRZ       |  |
| Fixture Material: Aluminum Die Cast                     |  |
| Cable Details: Supplied with 1 power cable 1m in length |  |
| ELECTRICAL                                              |  |
| Lamp Type: LED                                          |  |
| Input Wattage (W): 4.7                                  |  |
| Total Output Wattage (W): 3                             |  |
| Dimming: Non-Dimmable                                   |  |
| Driver Included: Yes                                    |  |
| Driver Location: Integrated                             |  |
| Driver Type: Constant Current - 120 / 277Vac            |  |
| Driver Class: Class 2                                   |  |
| Input Voltage (V): 120 - 277                            |  |
| Constant Current (MA): 500                              |  |
| Upon Request: Remote: 0-10Vdc dimming / Phase dimming   |  |

### OPTICAL

Optic<sup>°</sup>: 1 Opening

Beam Angle: 120