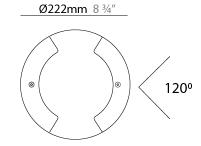

#### GENERAL

| GENERAL                                                 |  |
|---------------------------------------------------------|--|
| Series: Medio                                           |  |
| Subseries: Medio Roll Over                              |  |
| Brand: Platek                                           |  |
| Division: Exterior                                      |  |
| Mounting Type: Recessed                                 |  |
| Mounting Location: In-Ground                            |  |
| Subcategory: Marker                                     |  |
| PHYSICAL                                                |  |
| Shape: Round                                            |  |
| Diameter (mm): 222                                      |  |
| Diameter (in): 8 ¾                                      |  |
| Height (mm): 286                                        |  |
| Height (in): 11 ¼                                       |  |
| Light Distribution: Direct                              |  |
| Weight (kg): 4.3                                        |  |
| Weight (lbs): 9.5                                       |  |
| Load Resistance (kg): 2000                              |  |
| Load Resistance (lbs): 4409                             |  |
| Diffuser: Clear tempered glass                          |  |
| Fixture Finish: BLK / WHI / GRY / COR / ANT / BRZ       |  |
| Fixture Material: Aluminum Die Cast                     |  |
| Cable Details: Supplied with 1 power cable 1m in length |  |
| ELECTRICAL                                              |  |
| Lamp Type: LED                                          |  |
| Input Wattage (W): 4.7                                  |  |
| Total Output Wattage (W): 3                             |  |
| Dimming: Non-Dimmable                                   |  |
| Driver Included: Yes                                    |  |
| Driver Location: Integrated                             |  |
| Driver Type: Constant Current - 120 / 277Vac            |  |
| Driver Class: Class 2                                   |  |
| Input Voltage (V): 120 - 277                            |  |
| Constant Current (MA): 500                              |  |
| Upon Request: Remote: 0-10Vdc dimming / Phase dimming   |  |

### OPTICAL

Optic<sup>°</sup>: 1 Opening

Beam Angle: 120

#### GENERAL Series: Media

| Series: Medio                                                                                                                    |      |
|----------------------------------------------------------------------------------------------------------------------------------|------|
| Subseries: Medio Roll Over                                                                                                       |      |
| Brand: Platek                                                                                                                    |      |
| Division: Exterior                                                                                                               |      |
| Mounting Type: Recessed                                                                                                          |      |
| Mounting Location: In-Ground                                                                                                     |      |
| Subcategory: Marker                                                                                                              |      |
| PHYSICAL                                                                                                                         |      |
| Shape: Round                                                                                                                     |      |
| Diameter (mm): 222                                                                                                               |      |
| Diameter (in): 8 <sup>3</sup> / <sub>4</sub>                                                                                     |      |
| Height (mm): 286                                                                                                                 |      |
| Height (in): $11\frac{1}{4}$                                                                                                     |      |
| Light Distribution: Direct                                                                                                       |      |
|                                                                                                                                  |      |
| Neight (kg): 4.3                                                                                                                 |      |
| Neight (lbs): 9.5<br>Load Resistance (kg): 2000                                                                                  |      |
| Load Resistance (kg): 2000                                                                                                       |      |
| Screws: A4 stainless steel                                                                                                       |      |
| Diffuser: Clear tempered glass                                                                                                   |      |
| Fixture Finish: BLK / WHI / GRY / COR / ANT / BRZ                                                                                |      |
| Fixture Material: Aluminum Die Cast                                                                                              |      |
| Cable Details: Supplied with 1 power cable 1m in length                                                                          |      |
|                                                                                                                                  |      |
| ELECTRICAL                                                                                                                       |      |
| Lamp Type: LED                                                                                                                   |      |
| nput Wattage (W): 8.3                                                                                                            |      |
| Total Output Wattage (W): 6                                                                                                      |      |
| Dimming: Non-Dimmable                                                                                                            |      |
| Driver Included: Yes                                                                                                             |      |
| Driver Location: Integrated                                                                                                      |      |
| Driver Type: Constant Current - Universal                                                                                        |      |
| Driver Class: Class 2                                                                                                            |      |
| nput Voltage (V): 120 - 277<br>Constant Current (MA): 500                                                                        |      |
| Jpon Request: (Not included - see components [IP65 or higher<br>enclosure to be supplied by others]) Remote: 0-10Vdc dimming / P | haso |
| dimming                                                                                                                          | nasc |
| LED                                                                                                                              |      |
| Number of LEDs: 4                                                                                                                |      |
| Color Temperature (°K): 3000 / 4000                                                                                              |      |
| Max. Delivered Lumen (lm): 240 / 250                                                                                             |      |
| Nominal Lumen (lm): 760 / 800                                                                                                    |      |
| CRI: >80 CRI                                                                                                                     |      |
| Lamp Life (hrs): 60000                                                                                                           |      |
| OPTICAL                                                                                                                          |      |
| Optic°: 2 Openings                                                                                                               |      |
|                                                                                                                                  |      |